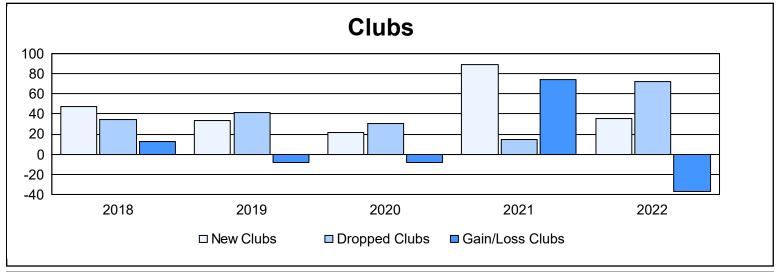

| Year      | New<br>Clubs | Dropped<br>Clubs | Gain/<br>Loss<br>Clubs | New<br>Members | Charter<br>Members | Reinstate<br>Members | Transfer<br>Members | Total<br>Member<br>Added | Total<br>Members<br>Dropped | Gain/<br>Loss<br>Members |
|-----------|--------------|------------------|------------------------|----------------|--------------------|----------------------|---------------------|--------------------------|-----------------------------|--------------------------|
| 2017-2018 | 47           | 34               | 13                     | 2,696          | 1,115              | 241                  | 26                  | 4,078                    | 3,968                       | 110                      |
| 2018-2019 | 33           | 41               | -8                     | 1,853          | 1,253              | 172                  | 421                 | 3,699                    | 4,070                       | -371                     |
| 2019-2020 | 22           | 30               | -8                     | 1,077          | 604                | 168                  | 102                 | 1,951                    | 4,369                       | -2,418                   |
| 2020-2021 | 89           | 15               | 74                     | 1,834          | 2,035              | 111                  | 45                  | 4,025                    | 2,722                       | 1,303                    |
| 2021-2022 | 35           | 72               | -37                    | 2,054          | 924                | 112                  | 54                  | 3,144                    | 3,727                       | -583                     |
| Average   | 45           | 38               | 7                      | 1,903          | 1,186              | 161                  | 130                 | 3,379                    | 3,771                       | -392                     |